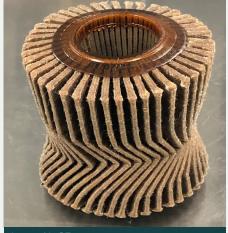

- Failure to re-install the OEM perforated centre sleeve commonly results in twisting of the new cartridge element, potentially crushing the filter during operation. [Refer Images: No.03 & No.04]
- Distorting the filter adversely effects the flow properties of the filter.
- If the filter is to collapse, engine oil could flow unfiltered into the engine. (Refer Image: No.05)
- Allowing unfiltered oil to circulate through an engine can cause significant engine damage and /or possible failure.