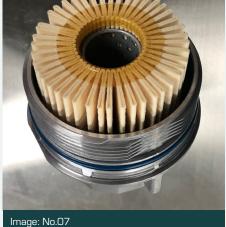

### **RECOMMENDED** PROCEDURE:

- Workshops have been known to accidentally discard the perforated sleeve when discarding the old filter
- Be aware that cartridge filters often utilize a centre sleeve, a component of the oil cap housing.
- Always check the old filter before discarding, and ensure the centre sleeve has not dislodged and become stuck in the old filter.
- When replacing either R2620P, R2648P, R2651P or R2664P, ensure the perforated core/ sleeve remains correctly located inside the filter cap. (Refer Images: No.06, 07 & 08)
- Perforated centre sleeves are not available as a separate part. A complete, new replacement filter housing must be purchased from the OEM