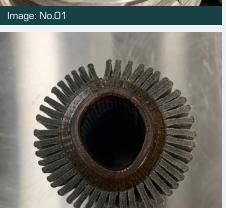

## WHAT TO LOOK FOR:

- Missing the OEM perforated centre sleeve when installing a new filter cartridge
  - The centre Sleeve is also known as oil filter support tube, core, or spigot
- The sleeve attaches/locates in a groove at the bottom of the oil filter cap (Refer Image: No.01)
- The sleeve can be dislodged during removal of the existing filter - with it remaining captive in the old cartridge filter, and easily thrown away. (Refer Image: No.02)

lmage: No.02