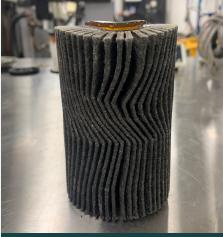

- Failure to re-install the OEM perforated centre sleeve commonly results in twisting of the new cartridge element, potentially crushing the filter during operation. [Refer Images: No.03 & No.04]
- Distorting the filter adversely effects the flow properties of the filter.
- If the filter is to collapse, engine oil could flow unfiltered into the engine. (Refer Image: No.05)
- Allowing unfiltered oil to circulate through an engine can cause significant engine damage and /or possible failure.