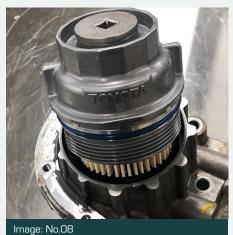

### **RECOMMENDED** PROCEDURE:

- Workshops have been known to accidentally discard the perforated sleeve when discarding the old filter
- Be aware that cartridge filters often utilize a centre sleeve, a component of the oil cap housing.
- Always check the old filter before discarding, and ensure the centre sleeve has not dislodged and become stuck in the old filter.
- When replacing either R2620P, R2648P, R2651P or R2664P, ensure the perforated core/ sleeve remains correctly located inside the filter cap. (Refer Images: No.06, 07 & 08)
- Perforated centre sleeves are not available as a separate part. A complete, new replacement filter housing must be purchased from the OEM