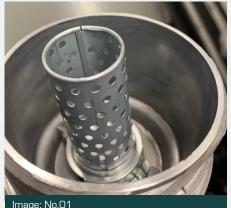

## WHAT TO LOOK FOR:

- Missing the OEM perforated centre sleeve when installing a new filter cartridge
  - The centre Sleeve is also known as oil filter support tube, core, or spigot
- The sleeve attaches/locates in a groove at the bottom of the oil filter cap (Refer Image: No.01)
- The sleeve can be dislodged during removal of the existing filter - with it remaining captive in the old cartridge filter, and easily thrown away. (Refer Image: No.02)