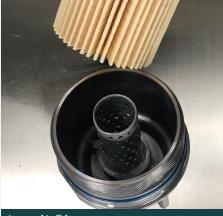

- Failure to re-install the OEM perforated centre sleeve commonly results in twisting of the new cartridge element, potentially crushing the filter during operation. [Refer Images: No.03 & No.04]
- Distorting the filter adversely effects the flow properties of the filter.
- If the filter is to collapse, engine oil could flow unfiltered into the engine. (Refer Image: No.05)
- Allowing unfiltered oil to circulate through an engine can cause significant engine damage and /or possible failure.