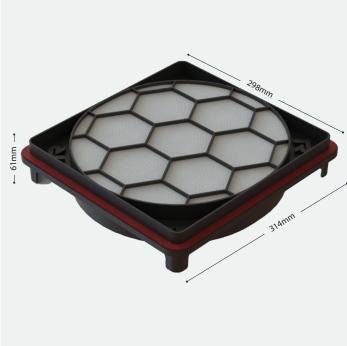

## PRODUCT SNAPSHOT

| Part Number      | A5001R Ryco NanoCel™ High Efficiency Air Filter                                                                                                                                                                                                            |
|------------------|------------------------------------------------------------------------------------------------------------------------------------------------------------------------------------------------------------------------------------------------------------|
| Application      | Will fit in any housing designed for Toyota 17801-51020                                                                                                                                                                                                    |
| Micron Rating    | 4 micron (absolute)                                                                                                                                                                                                                                        |
| Media            | Flame retardant and hydrophobic nano-fibre coated media with patented honeycomb cell pleating construction (Ryco NanoCel <sup>TM</sup> ). Filter incorporates a total of 4.2 times more filtration media compared to the OE equivalent with 1sqm of media. |
| Service Interval | Service according to OE recommendations. Depending on your vehicle use, consider service at shorter intervals.                                                                                                                                             |

## SERVICING NOTES

Will fit in any housing designed to fit an A1634 or Toyota 17801-51020. Does not require any change to the existing OE intake system or existing intake accessories. Designed with unique Supercars seal.