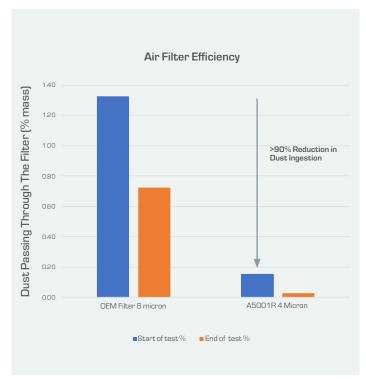

## DESCRIPTION

Air filter with 99.99% efficiency utilising Supercar high-efficiency filtration technology to maximise engine protection for the harsh Australian environment, from high dust to water crossings.

## PRODUCT SNAPSHOT

| Part Number      | A5001R Ryco NanoCel™ High Efficiency Air Filter                                                                                                                                                                                                            |
|------------------|------------------------------------------------------------------------------------------------------------------------------------------------------------------------------------------------------------------------------------------------------------|
| Application      | Will fit in any housing designed for Toyota 17801-51020                                                                                                                                                                                                    |
| Micron Rating    | 4 micron (absolute)                                                                                                                                                                                                                                        |
| Media            | Flame retardant and hydrophobic nano-fibre coated media with patented honeycomb cell pleating construction (Ryco NanoCel <sup>TM</sup> ). Filter incorporates a total of 4.2 times more filtration media compared to the OE equivalent with 1sqm of media. |
| Service Interval | Service according to OE recommendations. Depending on your vehicle use, consider service at shorter intervals.                                                                                                                                             |