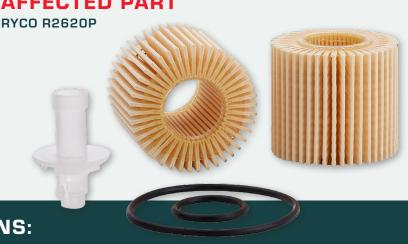

# TECHNICAL BULLETIN

## **R2620P CENTRE SLEEVE SPIGOT**



# HAVE YOU KEPT THE CARTRIDGE FILTER CENTRE SLEEVE?

### **CAN AFFECT**

Cartridge-style oil filter elements commonly fitted to a number of Toyota and Lexus vehicles where the OEM centre sleeve is incorporated into the oil filter cap, but can dislodge during routine service, and accidentally be thrown away.

### AFFECTED PART



## **AFFECTED APPLICATIONS:**

LEXUS CT200h; TOYOTA Corolla, Rav4





#### WHAT TO LOOK FOR:

- Missing the OEM perforated centre sleeve when installing a new filter cartridge
  - The centre Sleeve is also known as oil filter support tube, core, or spigot
- The sleeve attaches/locates in a groove at the bottom of the oil filter cap (Refer Image: No.01)
- The sleeve can be dislodged during removal of the existing filter - with it remaining captive in the old cartridge filter, and easily thrown away. (Refer Image: No.02)



- Failure to re-install the OEM perforated centre sleeve commonly results in twisting of the new cartridge element, potentially crushing the filter during operation. [Refer Images: No.03 & No.04]
- Distorting the filter adversely effects the flow properties of the filt