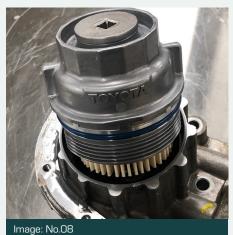

#### **RECOMMENDED** PROCEDURE:

- Workshops have been known to accidentally discard the perforated sleeve when discarding the old filter
- Be aware that cartridge filters often utilize a centre sleeve, a component of the oil cap housing.
- Always check the old filter before discarding, and ensure the centre sleeve has not dislodged and become stuck in the old filter.
- When replacing either R2620P, R2648P, R2651P or R2664P, ensure the perforated core/ sleeve remains correctly located inside the filter cap. (Refer Images: No.06, 07 & 08)
- Perforated centre sleeves are not available as a separate part. A complete, new replacement filter housing must be purchased from the OEM