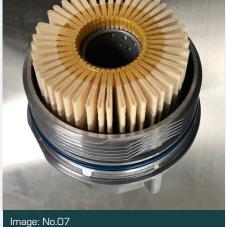

#### **RECOMMENDED** PROCEDURE:

- Workshops have been known to accidentally discard the perforated sleeve when discarding the old filter
- Be aware that cartridge filters often utilize a centre sleeve, a component of the oil cap housing.
- Always check the old filter before discarding, and ensure the centre sleeve has not dislodged and become stuck in the old filter.
- When replacing either R2620P, R2648P, R2651P or R2664P, ensure the perforated core/ sleeve remains correctly located inside the filter cap. (Refer Images: No.06, 07 & 08)
- Perforated centre sleeves are not available as a separate part. A complete, new replacement filter housing must be purchased from the OEM