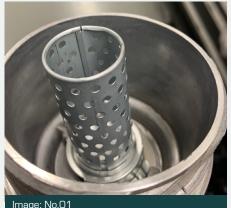

#### WHAT TO LOOK FOR:

- Missing the OEM perforated centre sleeve when installing a new filter cartridge
  - The centre Sleeve is also known as oil filter support tube, core, or spigot
- The sleeve attaches/locates in a groove at the bottom of the oil filter cap (Refer Image: No.01)
- The sleeve can be dislodged during removal of the existing filter - with it remaining captive in the old cartridge filter, and easily thrown away. (Refer Image: No.02)