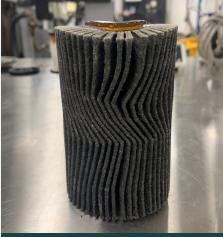

#### WHAT TO LOOK FOR:

- Missing the OEM perforated centre sleeve when installing a new filter cartridge
  - The centre Sleeve is also known as oil filter support tube, core, or spigot
- The sleeve attaches/locates in a groove at the bottom of the oil filter cap (Refer Image: No.01)
- The sleeve can be dislodged during removal of the existing filter - with it remaining captive in the old cartridge filter, and easily thrown away. (Refer Image: No.02)

lmage: No.02