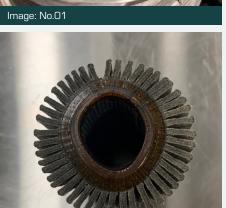

- Failure to re-install the OEM perforated centre sleeve commonly results in twisting of the new cartridge element, potentially crushing the filter during operation. [Refer Images: No.03 & No.04]
- Distorting the filter adversely effects the flow properties of the filter.
- If the filter is to collapse, engine oil could flow unfiltered into the engine. (Refer Image: No.05)
- Allowing unfiltered oil to circulate through an engine can cause significant engine damage and /or possible failure.