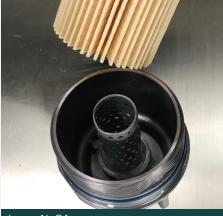

#### WHAT TO LOOK FOR:

- Missing the OEM perforated centre sleeve when installing a new filter cartridge
  - The centre Sleeve is also known as oil filter support tube, core, or spigot
- The sleeve attaches/locates in a groove at the bottom of the oil filter cap (Refer Image: No.01)
- The sleeve can be dislodged during removal of the existing filter - with it remaining captive in the old cartridge filter, and easily thrown away. (Refer Image: No.02)

lmage: No.02