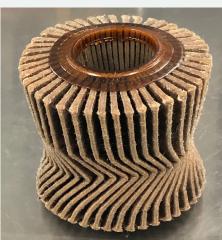

#### OUTCOME:

- Failure to re-install the OEM perforated centre sleeve commonly results in twisting of the new cartridge element, potentially crushing the filter during operation. (Refer Images: No.03 & No.04)
- Distorting the filter adversely effects the flow properties of the filter.
- If the filter is to collapse, engine oil could flow unfiltered into the engine. (Refer Image: No.05)
- Allowing unfiltered oil to circulate through an engine can cause significant engine damage and /or possible failure.