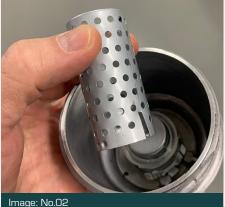

#### WHAT TO LOOK FOR:

- Missing the OEM perforated centre sleeve when installing a new filter cartridge - The centre Sleeve is also known as oil filter support tube, core, or spigot
- The sleeve attaches/locates in a groove at the bottom of the oil filter cap (Refer Image: No.01)
- The sleeve can be dislodged during removal of the existing filter – with it remaining captive in the old cartridge filter, and easily thrown away. (Refer Image: No.02)