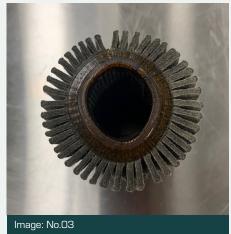

#### OUTCOME:

- Failure to re-install the OEM perforated centre sleeve commonly results in twisting of the new cartridge element, potentially crushing the filter during operation. (Refer Images: No.03 & No.04)
- Distorting the filter adversely effects the flow properties of the filter.
- If the filter is to collapse, engine oil could flow unfiltered into the engine. (Refer Image: No.05)
- Allowing unfiltered oil to circulate through an engine can cause significant engine damage and /or possible failure.