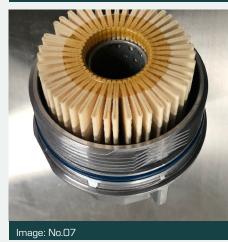

#### RECOMMENDED **PROCEDURE:**

- Workshops have been known to accidentally discard the perforated sleeve when discarding the old filter
- Be aware that cartridge filters often utilize a centre sleeve, a component of the oil cap housing.
- Always check the old filter before discarding, and ensure the centre sleeve has not dislodged and become stuck in the old filter.
- When replacing either R2620P, R2648P, R2651P or R2664P, ensure the perforated core/ sleeve remains correctly located inside the filter cap. (Refer Images: No.06, 07 & 08)
- Perforated centre sleeves are • not available as a separate part. A complete, new replacement filter housing must be purchased from the OEM