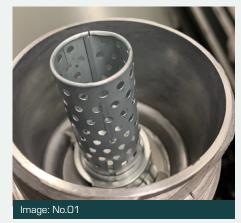

#### WHAT TO LOOK FOR:

- Missing the OEM perforated centre sleeve when installing a new filter cartridge - The centre Sleeve is also known as oil filter support tube, core, or spigot
- The sleeve attaches/locates in a groove at the bottom of the oil filter cap (Refer Image: No.01)
- The sleeve can be dislodged during removal of the existing filter – with it remaining captive in the old cartridge filter, and easily thrown away. (Refer Image: No.02)