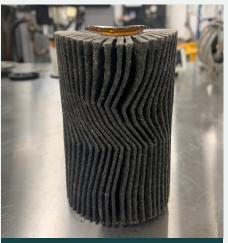

#### OUTCOME:

- Failure to re-install the OEM perforated centre sleeve commonly results in twisting of the new cartridge element, potentially crushing the filter during operation. (Refer Images: No.03 & No.04)
- Distorting the filter adversely effects the flow properties of the filter.
- If the filter is to collapse, engine oil could flow unfiltered into the engine. (Refer Image: No.05)
- Allowing unfiltered oil to circulate through an engine can cause significant engine damage and /or possible failure.