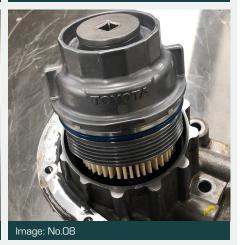

#### RECOMMENDED **PROCEDURE:**

- Workshops have been known to accidentally discard the perforated sleeve when discarding the old filter
- Be aware that cartridge filters often utilize a centre sleeve, a component of the oil cap housing.
- Always check the old filter before discarding, and ensure the centre sleeve has not dislodged and become stuck in the old filter.
- When replacing either R2620P, R2648P, R2651P or R2664P, ensure the perforated core/ sleeve remains correctly located inside the filter cap. (Refer Images: No.06, 07 & 08)
- Perforated centre sleeves are • not available as a separate part. A complete, new replacement filter housing must be purchased from the OEM