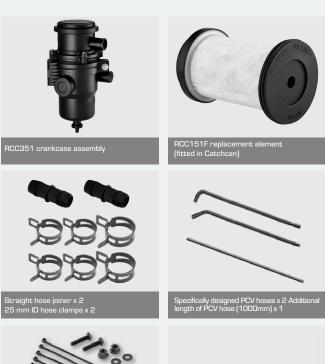

# Replacement Element RCC151F

Interchangeable with: LC7201x

The element is made from specialized high efficiency coalescing filter media.

The element is not washable or reusable.

- · Specialized high efficiency coalescing filter media
- Provides optimal oil separation
- Removes other contaminants from the crank case emissions down to 1 micron
- Keeps the EGR valve clean
- Designed and engineered by Ryco in Australia

mm (High Strength) Bolts, Flange Nuts,