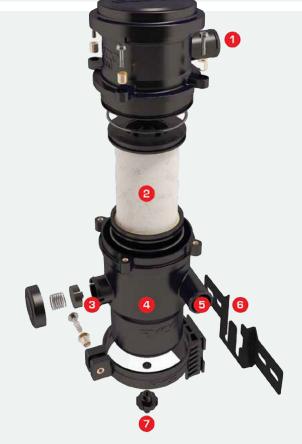

#### Suitable for:

Isuzu N Series with 4HK1 engine, 2008 to 2018

- 1. Flexible orientation outlet port (size 1")
- 2. High efficiency oil vapour coalescing filter media
- 3. Integrated by pass value (opens @ +5kPa)
- 4. 300 ml storage sump
- 5. Flexible orientation inlet port
- 6. Quick release universal mounting bracket design
- 7. Easy to use drain tap (size 8mm)